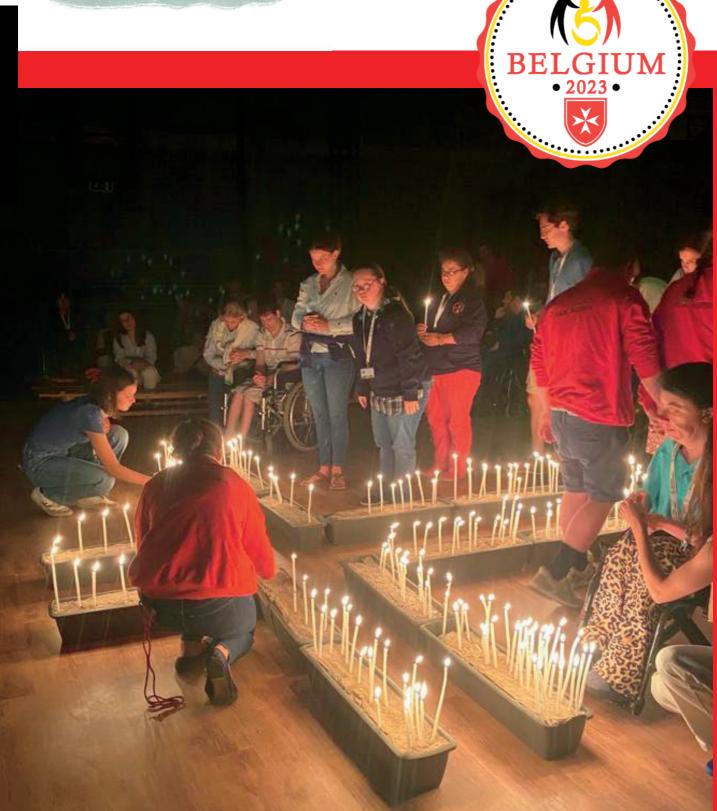

### ... ENJOY the Silent Night and are you looking for more moments like this?

Did you actually know that we have **four chapels** at the Malta camp?

One chapel is located in the right wing of the castle. The other three are on the floor above the disco (on the same level as the side entrance to the gym building).