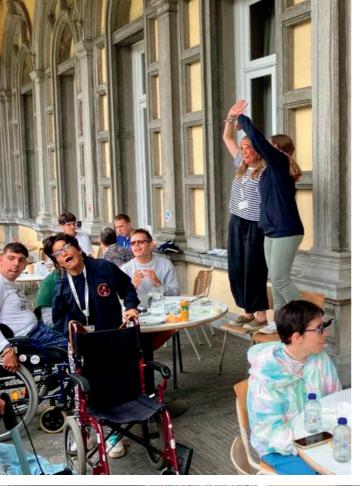

After a brief siesta, our day continues with the animated "Breughelian Pandemonium" - a "kermesse" (fair) bursting with fun, and showcasing also old wooden games.

Don't miss the fascinating stilt performances at 2:30 pm or 3:30 pm by the Royal Stilt Walkers of Merchtem.