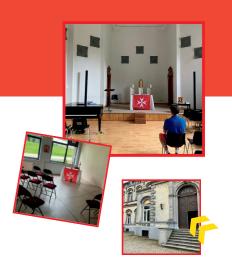

### ... ENJOY the Silent Night and are you looking for more moments like this?

Did you actually know that we have **four chapels** at the Malta camp?

One chapel is located in the right wing of the castle. The other three are on the floor above the disco (on the same level as the side entrance to the gym building).