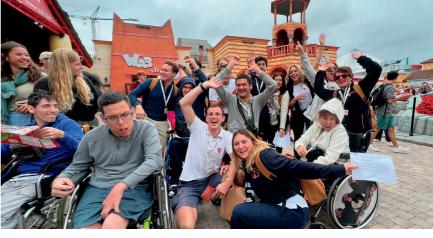

After a brief siesta, our day continues with the animated "Breughelian Pandemonium" - a "kermesse" (fair) bursting with fun, and showcasing also old wooden games.

Don't miss the fascinating stilt performances at 2:30 pm or 3:30 pm by the Royal Stilt Walkers of Merchtem.

Not sure when you last enjoyed a bounce in a castle? Well, today could be the day! And if you're up for more bouncing excitement, give our bumper cars or mechanical bull a whirl To keep our energy levels high, the Belgian team will serve up delicious waffles! Moreover, tasty fries will be provided (that in Belgium are always double fried!).